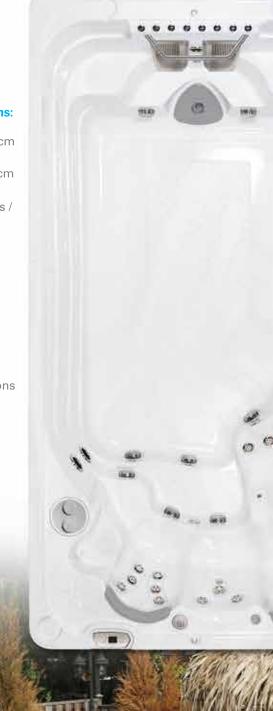

## Hydropool Self-Cleaning 16fX AquaTrainer

The AquaTrainer 16fX offers improved swim jet output of our two high performance adjustable wide stream swim jets and one AquaStream jet and the comfort of a lounger only found in our hot tubs. The versatility of this model is only surpassed by its affordability.