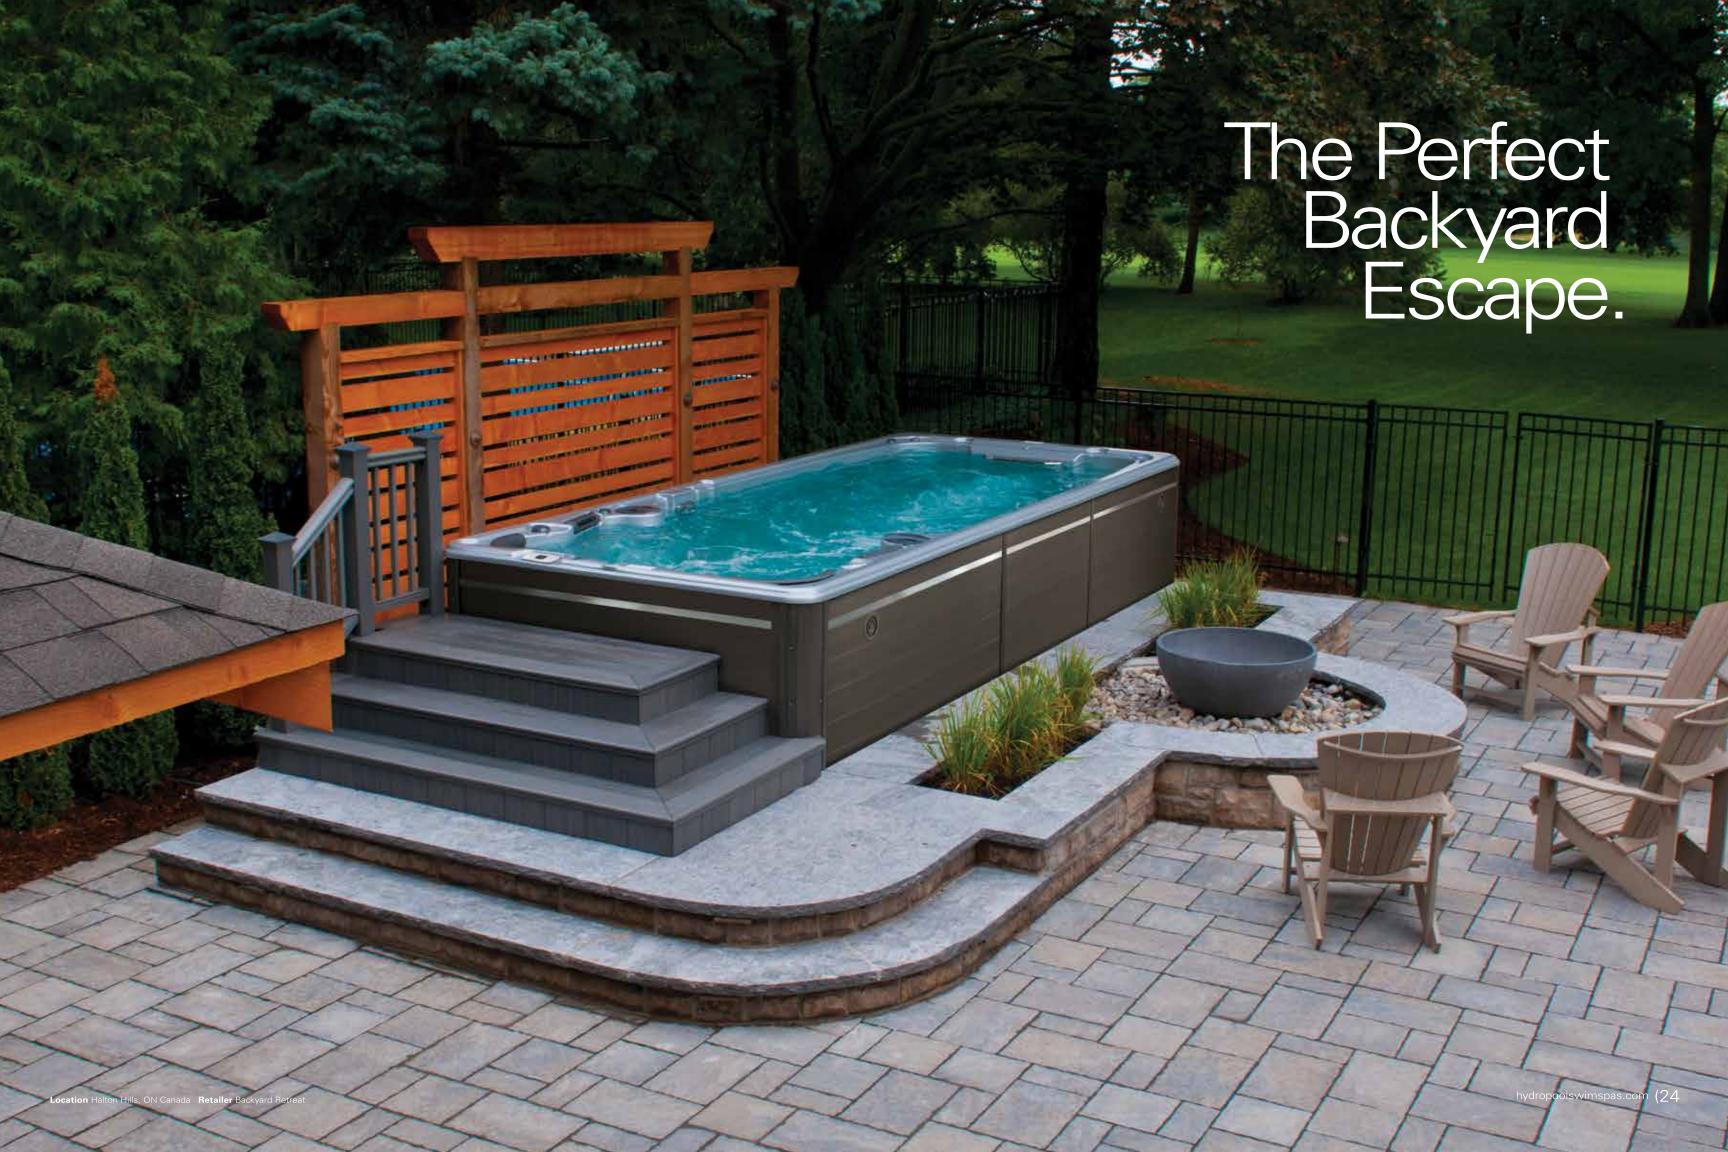

been developing new ways to better our energy efficiency...

1980 and the first system

1981 an insulation for the property of the property

### NASA INSPIRED TECHNOLOGY

- Insulated Floor.
- Reflective foil side of Thermal Shield reflects the heat back into the swim spa.
- Insulated Acrylic Shell and Plumbing.



**Insulated For All Weather** 

### HIGH FLOW -LOW ENERGY PUMPS

 Uses 30% less energy than a standard pump.



### **FULLY ADJUSTABLE VENTING**

- Each pump creates 1.5 kw of waste heat and our Double Thermal Shield blanket reflects that heat back into our swim spa cavity.
- HydroWise Thermal vents maximize energy efficiency for any season and



### **SETTING THE STANDARD**

- Made for Canadian Winters.
- One of the first to be approved under the strict California Guidlines.





## Hydropool Self-Cleaning 12fX AquaSport

The AquaSport 12fX has a swim area with a flat anti-slip floor that allows for a variety of fitness routines. You can swim stationary laps for a full body workout, row to work the upper body and arms with our rowing system, run or jog underwater in place for a cardiovascular workout.

| Series                                                                                          | Sport               |
|-------------------------------------------------------------------------------------------------|---------------------|
| Self Clean Mode                                                                                 | Yes                 |
| HydroClean Floor Vacuum                                                                         | Y