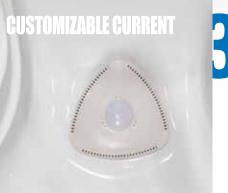

### **CUSTOMIZABLE CURRENT: JET FLEX SWIM SYSTEM**

- The system produces 5 kph (3.5 mph) current.
- The current speed is adjustable.
- You can vary the flow of water and adjust its intensity.

**ACCUFLO JETS** 