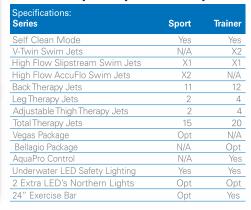

## Self-Cleaning Swim Spa **14fX** AquaSport / AquaTrainer

| 7 1944 11411                   | 101   |         |
|--------------------------------|-------|---------|
| Specifications: Series         | Sport | Trainer |
| Self Clean Mode                | Yes   | Yes     |
| V-Twin Swim Jets               | N/A   | X2      |
| High Flow Slipstream Swim Jets | X1    | X1      |
| High Flow AccuFlo Swim Jets    | X2    | N/A     |
| Back Therapy Jets              | 11    | 12      |
| Leg Therapy Jets               | 2     | 4       |
| Adjustable Thigh Therapy Jets  | 2     | 4       |
| Total Therapy Jets             | 15    | 20      |
| Vegas Package                  | Opt   | N/A     |
| Bellagio Package               | N/A   | Opt     |
| AquaPro Control                | N/A   | Yes     |
| Underwater LED Safety Lighting | Yes   | Yes     |
| 2 Extra LED's Northern Lights  | Opt   | Opt     |
| 24" Exercise Bar               | Opt   | Yes     |