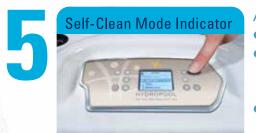

### **ALWAYS ON THE JOB:**

- Worry-Free Indicator.
- Indicates the Self-Clean and Eco Heat Exchange system are both active.
- Reassures your family's safety and protection.