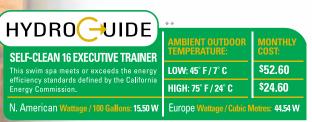

0000

\$47.12

\$21.27

HIGH: 75° F / 24° C

HYDRO (-UIDE

**SELF-CLEAN AQUASPORT 14fX** 

\*\* Ratings based on a portable Hot Tub or Swim Spa with a cabinet calculated using Hydro Rates fro

\$52,60

\$24.60