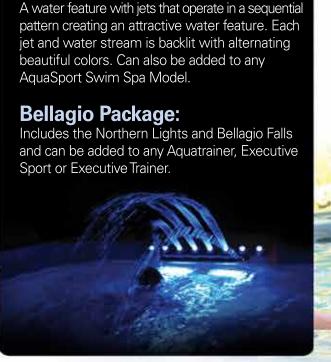

### **Lighting Options** Northern Lights

This upgrade to LED lights offers strategically

**Vegas Package:** 

placed lighting that illuminate all of the top mounted control valves. They are brilliantly colored and sequence through a range of colors when turned on or be locked on to one preferred color. These lights are also complemented by LED lights that illuminate the waterfall jet(s) discreetly from behind.

This Package includes three of our Swim Spas

most popular options; 24 inch Exercise Bar,

Northern Lights and Bellagio Waterfall Jets.

BioFilm inside pipes.