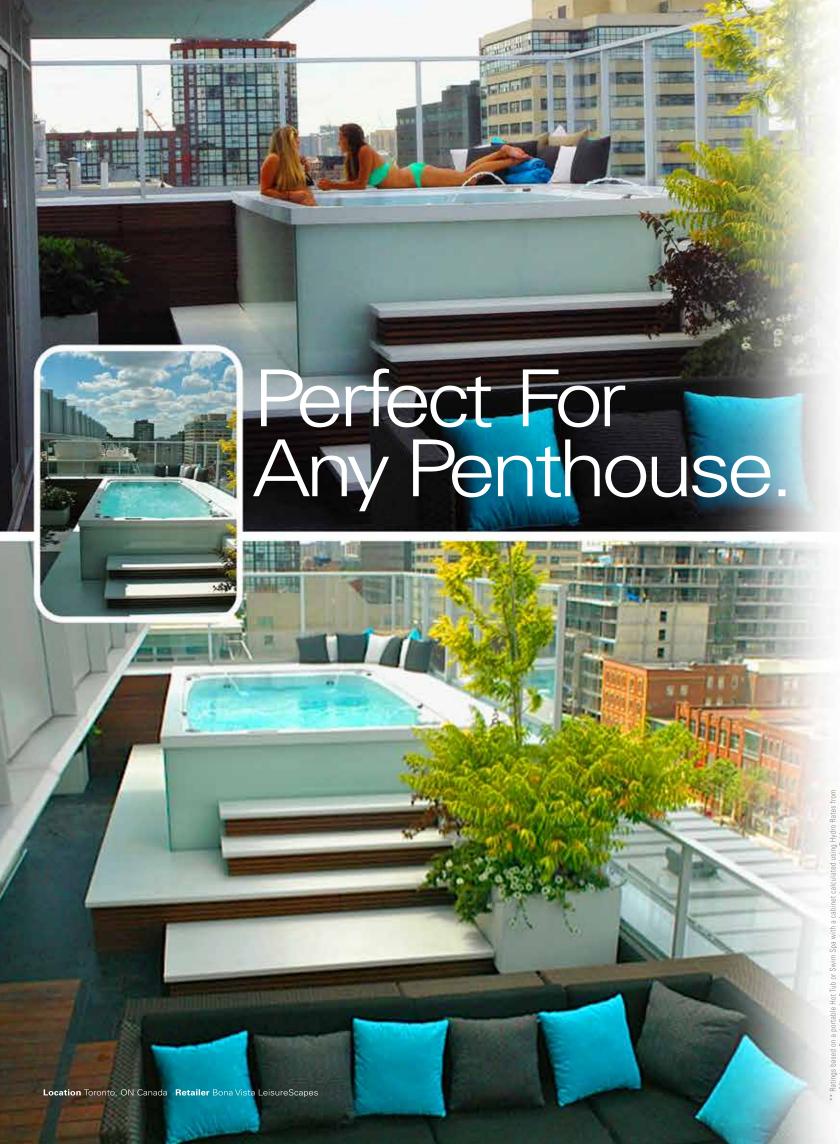

een developing new ways to better our energy efficiency...

1980 and the first system

1981 an insulation for the property of the property

### NASA INSPIRED TECHNOLOGY

- Insulated Floor.
- Reflective foil side of Thermal Shield reflects the heat back into the swim spa.
- Insulated Acrylic Shell and Plumbing.



**Insulated For All Weather** 

### HIGH FLOW -LOW ENERGY PUMPS

 Uses 30% less energy than a standard pump.



### **FULLY ADJUSTABLE VENTING**

- Each pump creates 1.5 kw of waste heat and our Double Thermal Shield blanket reflects that heat back into our swim spa cavity.
- HydroWise Thermal vents maximize energy efficiency for any season and



### **SETTING THE STANDARD**

- Made for Canadian Winters.
- One of the first to be approved under the strict California Guidlines.





## Hydropool Self-Cleaning 12fX AquaSport

The AquaSport 12fX has a swim area with a flat anti-slip floor that allows for a variety of fitness routines. You can swim stationary laps for a full body workout, row to work the upper body and arms with our rowing system, run or jog underwater in place for a cardiovascular workout.

| Series                                                                                          | Sport               |
|-------------------------------------------------------------------------------------------------|---------------------|
| Self Clean Mode                                                                                 | Yes                 |
| HydroClean Floor Vacuum                                                                         | Yes