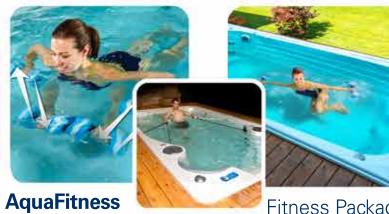

### **Options** Agua-Rowing Kit

Is a combination of stainless steel oars and resistance bands that attach to swivel anchors allowing you to do the full rowing motion. This is an excellent upper body and abdominal workout.

Fitness Package

The addition of this fitness package turns any swim spa into a Aquatic Universal Gym. The resistance bands add another dimension to your workout and can be used anywhere in your swim spa within the exercise or swim tank area. The resistance bands create a full range of motion helping promote muscular development.

### 24"/48" Wall Mounted Exercise Bars

These can be mounted within the interior of the swim spa and is intended to act as a stabilizing bar for stretching and various other activities. Alternately, the wall mounted 48" exercise bar can be installed on a nearby wall for safety purposes as well.