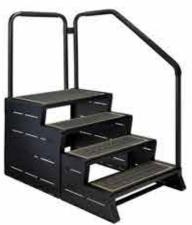

### Glacier Tech Insulation Package

**Step Options** 

Four Tier Universal Step

Hydropool's optional four tier

Universal step makes entering

and exiting your swim spa safe

available in matching Driftwood

**Other Popular Options** 

and easy. These steps are

or Espresso color finishes.

For those who live in colder climates the Glacier Tech Insullation Package with its additional foam insulation ensures better all-a-round energy efficiency and is worth the investment.