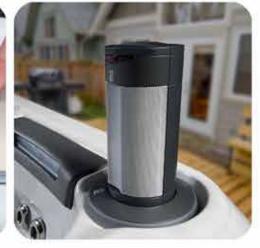

### EZ Ultra Pure Ozone System

When mixed with water ozone is a highly effective oxidizer that assists in removing unwanted contaminants from the swim spa water.

### Glacier Tech Insulation Package

**Step Options** 

Four Tier Universal Step

Hydropool's optional four tier

Universal step makes entering

and exiting your swim spa safe

available in matching Driftwood

**Other Popular Options** 

and easy. These steps are

or Espresso color finishes.

For those who live in colder climates the Glacier Tech Insullation Package with its additional foam insulation ensures better all-a-round energy efficiency and is worth the investment.