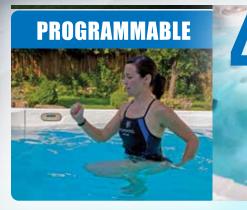

### **PROGRAMMABLE**

**WATERWATCH®** 

### **AQUAPRO CONTROL**

- Two Users Programs.
- Two Preset Programs Hill Climb & Interval Program.
- 0 10 kph (0 6.2 mph) swim current range.
- Ten (10) Speed Levels.
- Tracks your Calories, Time, Distance and Speed.
- Provides Visual Motivation Adjustable to the level of swimmer from Novice to Triathlete.