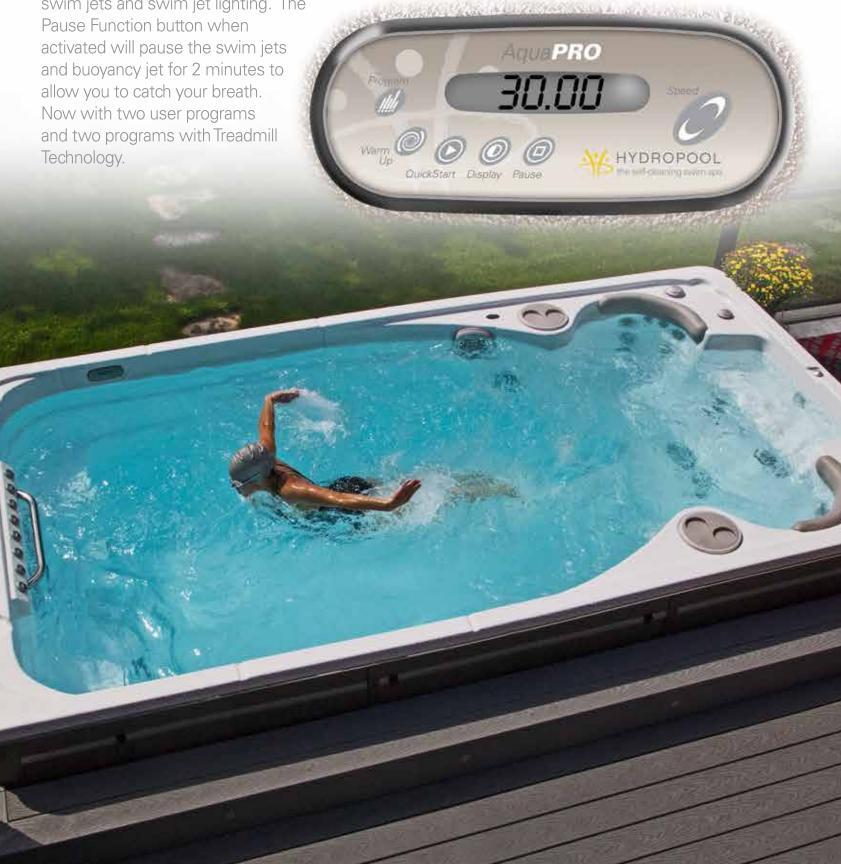

### The Executive Trainer does not Raise the Bar it is the Bar.

The streamlined shell design, tapered to force water towards the water to flow unobstructed towards the current collector at the opposite end of the spa. The fully programmable AquaPro Control has two user programs, Hillclimb and Interval training options. and easily allow you to track your speed, distance, calories burned and length of the workout. The patented V-Twin jets, delivers the smoothest and most predictable swim current in the industry.

## Hydropool's Revolutionary AquaPro Personal Swim and Training Control

Introducing the next generation swim control exclusive to Hydropool's AquaTrainer Swim Spas. The AguaPro Control allows you to adjust your speed through an array of 10 speed levels. The control is placed inside the swim area at eye level and within an arm's reach to you the swimmer for easy access, monitoring your progress and it functions are just like a treadmill. The AquaPro Control displays time, distance covered, calories burned and with the push of the Quick Start button you can activate both

swim jets and swim jet lighting. The

We Have Been The Perfect Backyard Retreat Around The World For Over 35 Years.

> **ALGERIA** LATVIA **AUSTRALIA** LITHUANIA **AUSTRIA** LUXEMBOURG **BARBADOS** MALTA **BELARUS MEXICO BELGIUM** MONACO **BERMUDA MOROCCO** BULGARIA **NETHERLANDS** CANADA **NEW-CALEDONIA** CAYMAN ISLANDS