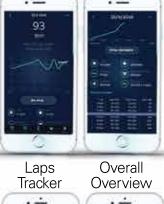

### A: ANALYZE YOUR PERFORMANCE

Swim Logbook: Simple charts and detailed views of the training sessions are always with you in a dedicated mobile app for Android and iOS.

### T: TRACK YOUR GOALS

Your pulse, your distance covered, your calories burned, your time and your pace. You can set your own goals with personalized customization.

The Watch That Watches You.

Distance

Tracking

Pulse Rate

Overview

hydropoolswimspas.com (48