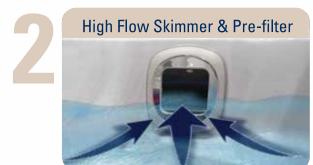

### OPTIMIZED SURFACE FILTRATION:

- The design of our seating and the strategically placed jets create a continuous flow of water pushing all floating debris towards the high flow skimmer.
- Boosts the efficiency of our selfcleaning system.