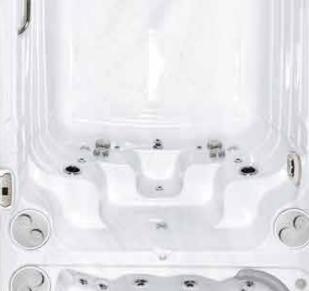

Evolution of the Perfect Swim.

The Self-Cleaning Executive Trainer

Swim Spa.

### The Executive Trainer does not Raise the Bar it is the Bar.

The streamlined shell design, tapered to force water towards the water to flow unobstructed towards the current collector at the opposite end of the spa. The fully programmable AquaPro Control has two user programs, Hillclimb and Interval training options. and easily allow you to track your speed, distance, calories burned and length of the workout. The patented V-Twin jets, delivers the smoothest and most predictable swim current in the industry.