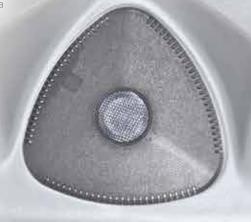

### CLEANS ACROSS THE FLOOR:

- Watercare products are more effectively circulated.
- Removes heavy contamination (such as dirt & grit).
  - Filtration foot jet pushes debris to the HydroClean Vacuum.

We have always been committed to creating time for what matters... to you.

180 Side Filtration 1981 System System Street 1981 Floor Vacuum System Street 1981 Floor Vacuum System System Street 1981 Floor Vacuum System System