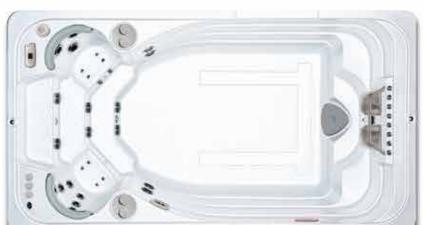

Evolution of the Perfect Swim.

The Self-Cleaning Executive Trainer

Swim Spa.

### The Executive Trainer does not Raise the Bar it is the Bar.

The streamlined shell design, tapered to force water towards the water to flow unobstructed towards the current collector at the opposite end of the spa. The fully programmable AquaPro Control has two user programs, Hillclimb and Interval training options. and easily allow you to track your speed, distance, calories burned and length of the workout. The patented V-Twin jets, delivers the smoothest and most predictable swim current in the industry.