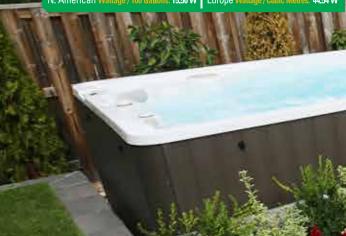

| 4&2x5hp       |
| Stainless Steel HydroWise Heater NA             | 2x4 Kw        |
| Stainless Steel HydroWise Heater EU             | 2x3 Kw        |
| EZ-Ultra Pure Ozone System                      | Opt           |
| Aquacord Swim Tether                            | Yes           |
| Rowing Kit                                      | Opt           |
| DreamScents on Demand                           | Opt           |
| 24" Exercise Bar                                | Yes           |

### **Shell Dimensions:**

186" x 93" / 473 cm x 236.2 cm Height:

### 48.75" / 123.83 cm Volume:

1,944 US gallons / 7,358 L

### Weight Full:

18,677 lbs /

### Weight Empty:

2,460 lbs / 1,116 Kg

### **Size Category:**

Hydrotherapy Seating: 3 Persons





LOW: 45° F / 7° C

\$52.60 \$24,60





### Hydropool Self-Cleaning

## 16Ex Executive Sport

### The Ultimate Fitness & Hydromassage Pool

The 16Ex Executive Sport, delivers all the fitness and fun of our 12' and 14' AguaSport models, plus extra room to stretch and work out. With two distinct hydromassage seats, you can enjoy soothing aquatic therapy after every swim... or just after a long day!

Each ergonomically designed seat has a unique jet configuration; for total-body relaxation, you'll want to experience them all. The 16Ex Sport combines functionality with beauty.

The steel-framed cabinet offers streamlined, modern styling made of durable, state-of-the-art materials that are virtually maintenance-free.

| Specifications:<br>Series                                                                         | Sport