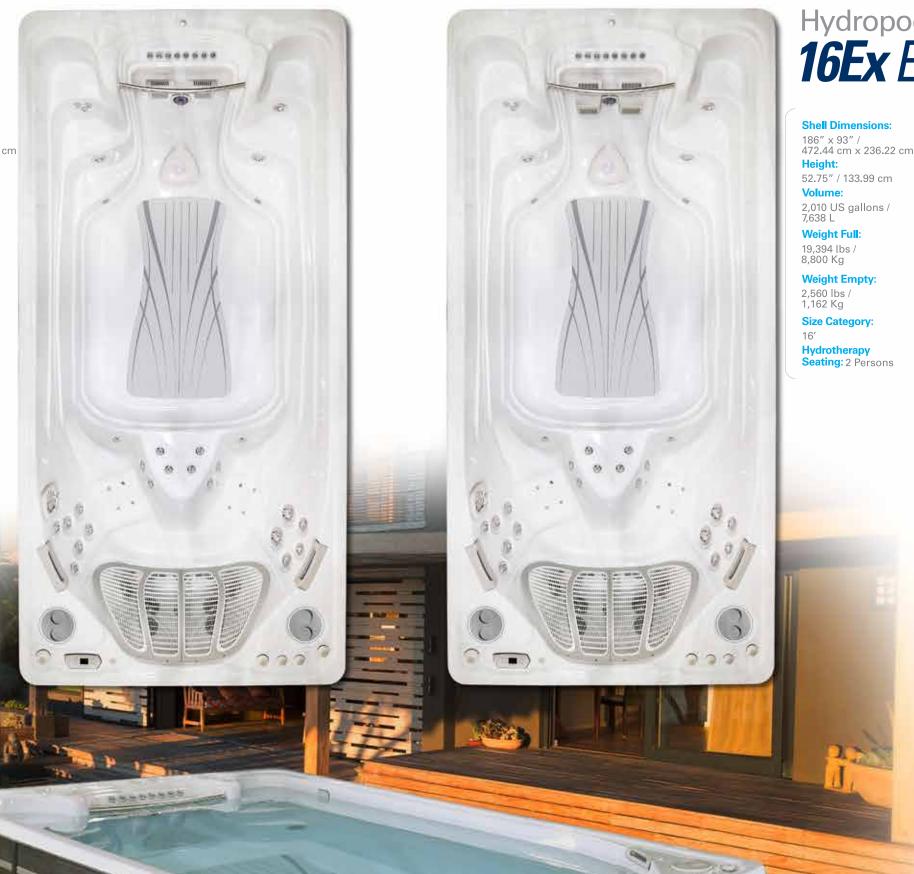

### Hydropool Self-Cleaning

## 16Ex Executive Sport

### The Ultimate Fitness & Hydromassage Pool

The 16Ex Executive Sport, delivers all the fitness and fun of our 12' and 14' AguaSport models, plus extra room to stretch and work out. With two distinct hydromassage seats, you can enjoy soothing aquatic therapy after every swim... or just after a long day!

Each ergonomically designed seat has a unique jet configuration; for total-body relaxation, you'll want to experience them all. The 16Ex Sport combines functionality with beauty.

The steel-framed cabinet offers streamlined, modern styling made of durable, state-of-the-art materials that are virtually maintenance-free.

\$52,60

\$24.60

186" x 93" / 472.44 cm x 236.22 cm

52.75" / 133.99 cm

2,010 US gallons / 7,638 L

### Weight Full:

19,394 lbs / 8,800 Kg

### Weight Empty

2,560 lbs / 1,162 Kg Size Category: