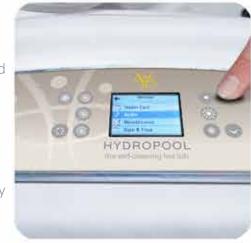

## The Swim Spa WaterWatch® How It Works:

To operate the WaterWatch all you need to do is rotate and tap screen. The watch is not a touch screen. For example; all you have to do is rotate your wrist to change speed levels.

### Just W.A.T.C.H. & Learn...

### W: WEAR YOUR COACH ON YOUR WRIST

Watch your results in real time at any time by pausing your workout at anytime.