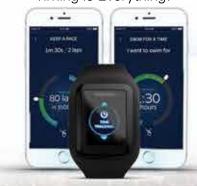

## The Swim Spa WaterWatch® How It Works:

To operate the WaterWatch all you need to do is rotate and tap screen. The watch is not a touch screen. For example; all you have to do is rotate your wrist to change speed levels.

### Just W.A.T.C.H. & Learn...

### W: WEAR YOUR COACH ON YOUR WRIST

Watch your results in real time at any time by pausing your workout at anytime.

### A: ANALYZE YOUR PERFORMANCE

Swim Logbook: Simple charts and detailed views of the training sessions are always with you in a dedicated mobile app for Android and iOS.

### T: TRACK YOUR GOALS

Your pulse, your distance covered, your calories burned, your time and your pace. You can set your own goals with personalized customization.

### C: COMPETE AGAINST OTHERS AROUND THE WORLD

Post your results to worldwideleaderboard, share your results with any Social Media Apps (Like: Facebook, Google Fit).

# Real Real Real Time Time Pulse Time Distance Calories Burned

### Timing Is Everything!

Set your Target Heart Rate based on the fitness goals you would like to achieve. The WaterWatch then keeps you in your target heart rate Zone by vibrating telling you to speed up or slow down.