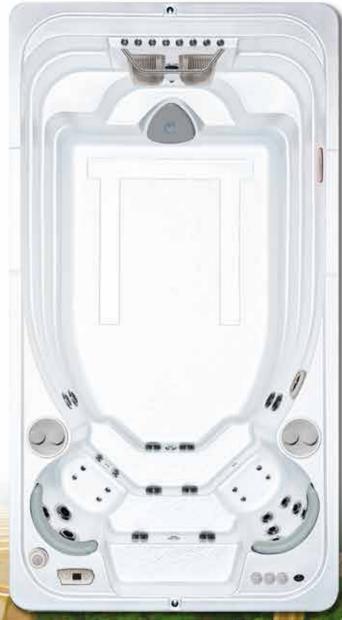

## Hydropool Self-Cleaning 12fX AquaSport

The AquaSport 12fX has a swim area with a flat anti-slip floor that allows for a variety of fitness routines. You can swim stationary laps for a full body workout, row to work the upper body and arms with our rowing system, run or jog underwater in place for a cardiovascular workout.