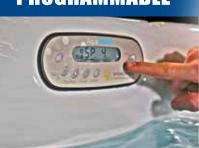

## TAKE CONTROL OF YOUR SWIM WITH THE AQUAPRO CONTROL!

- Ability to simultaneously adjust the speed of each
   V-Twin Jet from 0 10 kph (0 6.2 mph).
- Adjustability of levels for anyone from Novice to Tri-athlete.
- First swim spa with built in treadmill technology.
- Two User Programs, Hill Climb & Interval Training Programs are standard.
- Track your speed, distance, time training and calories burned.

### **AQUAPRO CONTROL**

- Two Users Programs.
- Two Preset Programs Hill Climb & Interval Program.
- 0 10 kph (0 6.2 mph) swim current range.
- Ten (10) Speed Levels.
- Tracks your Calories, Time, Distance and Speed.
- Provides Visual Motivation Adjustable to the level of swimmer from Novice to Triathlete.