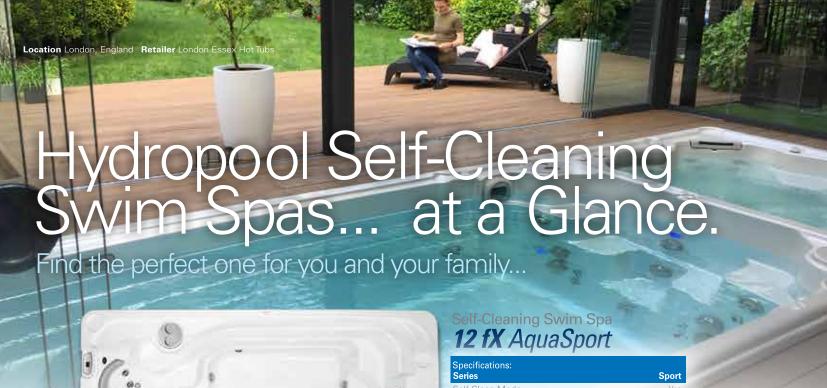

## Hydropool Self-Cleaning 12fX AquaSport

The AquaSport 12fX has a swim area with a flat anti-slip floor that allows for a variety of fitness routines. You can swim stationary laps for a full body workout, row to work the upper body and arms with our rowing system, run or jog underwater in place for a cardiovascular workout.