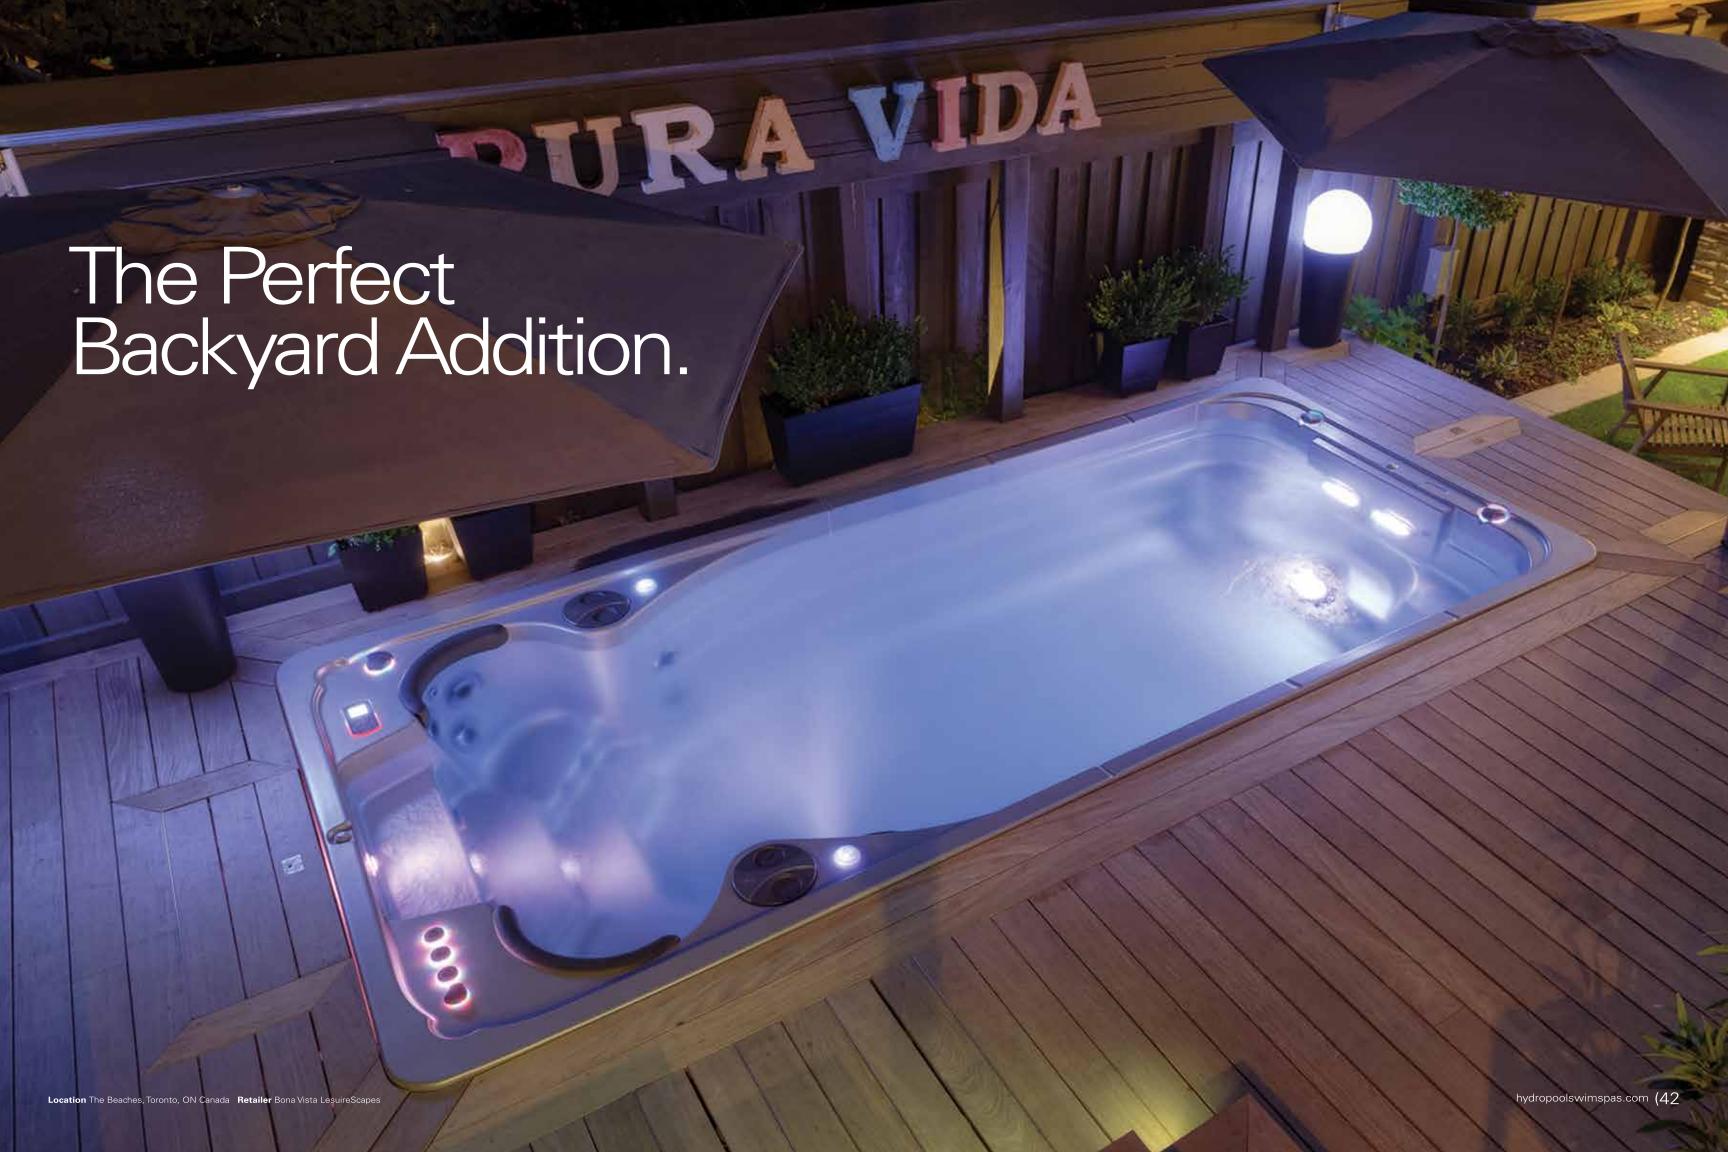

|         |
| Series                                | Sport | Trainer |
| Self Clean Mode                       | Yes   | Yes     |
| V-Twin Swim Jets                      | N/A   | X2      |
| High Flow Slipstream Swim Jets        | X1    | X1      |
| High Flow AccuFlo Swim Jets           | X2    | N/A     |
| Adjustable Thigh Jets                 | 2     | 4       |
| Total Therapy Jets                    | 2     | 4       |
| Vegas Package                         | Opt   | N/A     |
| Bellagio Package                      | N/A   | Opt     |
| AquaPro Control                       | N/A   | Yes     |
| Underwater LED Safety Lighting        | Yes   | Yes     |
| 2 Extra LED's Northern Lights         | Opt   | Opt     |
| 24" Exercise Bar                      | Opt   | Yes     |





Personalize Your Hydropool Self-Cleaning Swim Spa with these

## Great Options and Upgrades.

### **Shell Options**

### Standard Acrylic Colors\*

Your Hydropool Self-Cleaning Swim Spa is available in this array of colors.

### **Cabinet Options**

Hydropool Self-Cleaning Swim Spas are available with our maintenance-free Everlast. This premium quality cabinetry is installed onto a sturdy galvanized steel substructure for the ultimate in durability. In the unlikely event that you require access to the swim spa plumbing or equipment, all panels are removable for easy service access.



### **Installation Options** Solid State Frame

Perfect for the installation that is sunk halfway into a deck or the ground, the Solid State Frame provides a sturdy framework for any customer to attach the