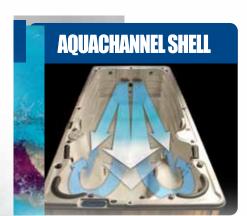

# AQUACHANNEL SHELL DESIGN:

**DESIGN** 

**AQUACHANNEL SHELL** 

Shell hips designed to create an eddy in the seating area.

**COMPLETE LOOP** 

- No reflective wave and keeps swimmer in swim lane.
- Largest unobstructed swim tank.
- Stablization Hip Jets.

### **AQUACHANNEL SHELL COMPLETE LOOP DESIGN**

- Shell hips designed to create an eddy in the seating area.
- No reflective wave.
- Keeps swimmer in swim lane.