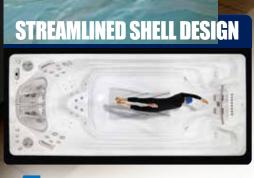

### The Executive Trainer does not Raise the Bar it is the Bar.

The streamlined shell design, tapered to force water towards the water to flow unobstructed towards the current collector at the opposite end of the spa. The fully programmable AquaPro Control has two user programs, Hillclimb and Interval training options. and easily allow you to track your speed, distance, calories burned and length of the workout. The patented V-Twin jets, delivers the smoothest and most predictable swim current in the industry.

### **EUROPEAN DESIGN**

Shell is tapered to force water towards the back of the spa.

 Shell has little to no obstructions allowing water to flow towards the current collector unobstructed.

TURBULENCE-FREE

### Redefining the Backyard Pool...

The perfect pool, perfect swim, perfect home gym and perfect water park that is the only way to describe the Executive Sport Swim Spa.

The streamlined shell design is tapered to force water to flow unobstructed towards the current collector at the back of the swim spa. For families, the Executive Sport Swim Spa is the perfect place to teach children how to swim. The Executive Series Swim Spa delivers the smoothest and most predictable swim current in the entire industry.

### **EUROPEAN DESIGN**

- Shell is tapered to force water towards the back of the swim spa.
- Shell has little to no obstructions allowing water to flow unobstructed towards the current collector.