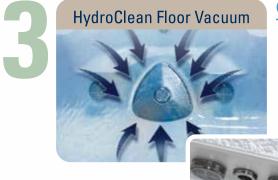

### CLEANS ACROSS THE FLOOR:

- Watercare products are more effectively circulated.
- Removes heavy contamination (such as dirt & grit).
  - Filtration foot jet pushes debris to the HydroClean Vacuum.

We have always been committed to creating time for what matters... to you.

180 Side Filtration 1981 System System Street 1981 Floor Vacuum System Street 1981 Floor Vacuum System System Street 1981 Floor Vacuum System System