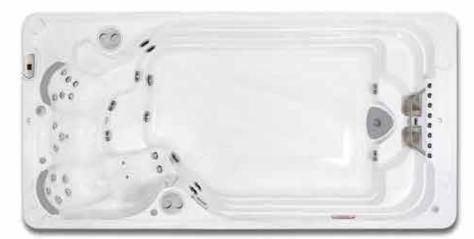

--|
| Specifications: Series         | Sport | Trainer |
| Self Clean Mode                | Yes   | Yes     |
| V-Twin Swim Jets               | N/A   | X2      |
| High Flow Slipstream Swim Jets | X1    | X1      |
| High Flow AccuFlo Swim Jets    | X2    | N/A     |
| Back Therapy Jets              | 11    | 12      |
| Leg Therapy Jets               | 2     | 4       |
| Adjustable Thigh Therapy Jets  | 2     | 4       |
| Total Therapy Jets             | 15    | 20      |
| Vegas Package                  | Opt   | N/A     |
| Bellagio Package               | N/A   | Opt     |
| AquaPro Control                | N/A   | Yes     |
| Underwater LED Safety Lighting | Yes   | Yes     |
| 2 Extra LED's Northern Lights  | Opt   | Opt     |
| 24" Exercise Bar               | Opt   | Yes     |



## Self-Cleaning Swim Spa **16fX** AquaSport / AquaTrainer

| Series                         | Sport | Trainer |
|--------------------------------|-------|---------|
| Self Clean Mode                | Yes   | Yes     |
| V-Twin Swim Jets               | N/A   | X2      |
| High Flow Slipstream Swim Jets | X1    | X1      |
| High Flow AccuFlo Swim Jets    | X2    | N/A     |
| Back Therapy Jets              | 15    | 15      |
| Leg Therapy Jets               | 4     | 4       |
| Adjustable Thigh Therapy Jets  | 2     | 4       |
| Total Therapy Jets             | 21    | 23      |
| Vegas Package                  | Opt   | N/A     |
| Bellagio Package               | N/A   | Opt     |
| AquaPro Control                | N/A   | Yes     |
| Underwater LED Safety Lighting | Yes   | Yes