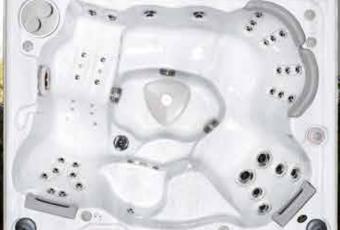

## The Perfect Family Pool. The Self-Cleaning Executive Sport Swim Spa.

### Redefining the Backyard Pool...

The perfect pool, perfect swim, perfect home gym and perfect water park that is the only way to describe the Executive Sport Swim Spa.

The streamlined shell design is tapered to force water to flow unobstructed towards the current collector at the back of the swim spa. For families, the Executive Sport Swim Spa is the perfect place to teach children how to swim. The Executive Series Swim Spa delivers the smoothest and most predictable swim current in the entire industry.