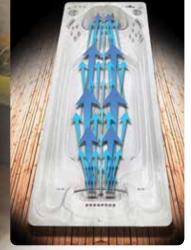

### PATENTED CURRENT COLLECTOR TECHNOLOGY

- All of the water that is produced from the AccuFlo jets and buoyancy jet is pushed towards the patented Current Collector.
- Eliminates the possibility of any reflective wave occuring.
- Eliminates turbulance created by any diversion of water.
- Functions like a conveyor belt, the "Throw and Catch" further eliminates turbulance.

### **PATENTED CURRENT COLLECTOR TECHNOLOGY**

TURBULENÇE-FREE

- All of the water that is produced from the AccuFlo jets and buoyancy jet is pushed towards the patented Current Collector.
- Eliminates the possibility of any reflective wave occuring.
- Eliminates turbulance created by any diversion of water.
- Functions like a conveyor belt, the "Throw and Catch" further eliminates turbulance.