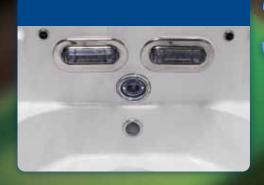

# **SLIPSTREAM JETS**

# SLIPSTREAM SWIM JET TECHNOLOGY. GREAT FOR EXERCISE

- Two SlipStream Jets produce the swim current
- Oval design flattens the water flow for a smoother swim