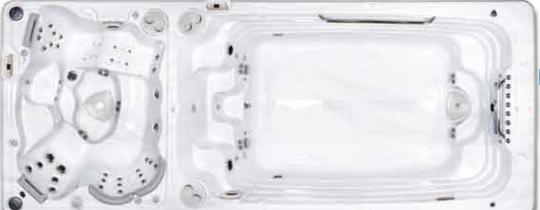

# **Hydropool Self-Cleaning** 16fX AquaSport

The AquaSport 16fX offers a fantastic multi hydrotherapy massage lounge seat and one traditional massage seat in a reinforced acrylic one piece mini pool at an affordable price. This swim spa has all the benefits of an aquatic gym with its two AquaStream jets but mirrors features only found in one of our hot tubs.

| Specifications:<br>Series                         | Sport        |
|---------------------------------------------------|--------------|
| Self Clean Mode                                   | Yes          |
| HydroClean Floor Vacuum                           | Yes          |
| Removable Core Pressurized Filter                 | Yes          |
| Programmable Filtration Cycles                    | Yes          |
| High Flow Corestream Swim Jets                    | X1           |
| High Flow AquaStream Swim Jets                    | X2           |
| High Performance Wide Stream<br>AquaFlo Swim Jets | N/A          |
| Back Therapy Jets                                 | 15           |
| Leg /FootTherapy Jets                             | 4            |
| Adjustable Thigh Therapy Jets                     | 2            |
| Total Therapy Jets                                | 21           |
| Vegas Package                                     | Opt          |
| Underwater LED Safety Lighting                    | Yes          |
| 2 Extra LED's Northern Lights                     | Opt          |
| 1/6hp HydroClean Filtration Pump, Evergreen & Aqu | uaBoost Pump |
| North American 60Hz / International 50Hz          | 3&5hp        |
| Stainless Steel HydroWise Heater NA               | 4 Kw         |
| Stainless Steel HydroWise Heater EU               | 3 Kw         |
| EZ-Ultra Pure Ozone System                        | Opt          |
| Aquacord Swim Tether                              | Yes          |
| Rowing Kit                                        | Opt          |
| AquaFlex Current Control                          | N/A          |
| DreamScents on Demand                             | Opt          |
|                                                   |              |