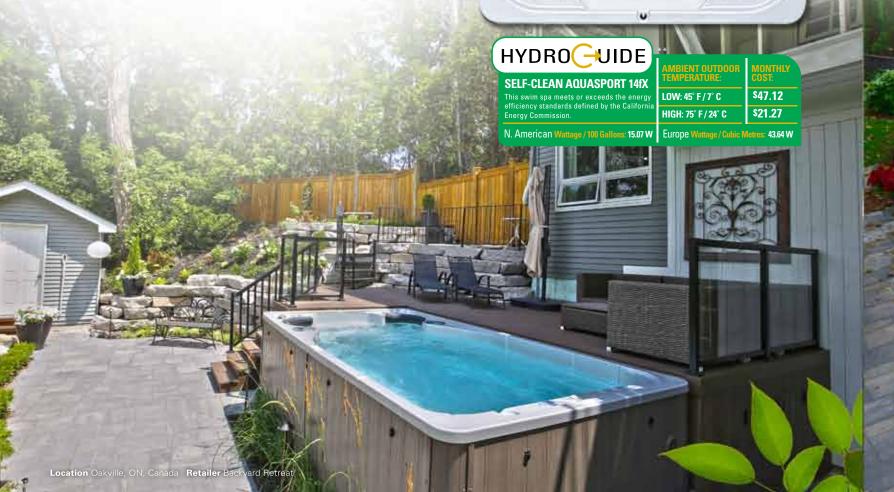

### Size Category:

Hydrotherapy Seating: 2 Persons

HYDRO (-UIDE)

**SELF-CLEAN AQUATRAINER 14fX** 

ocation New York, New York, USA Retailer Designer Pools

- \* Swim Spa Topsides shown have the Hydrotherapy Option.
- \*\* Ratings based on a portable Hot Tub or Swim Spa with a cabinet calculated using Hydro Rates fr

\$47.12

\$21.27

HIGH: 75° F / 24° C