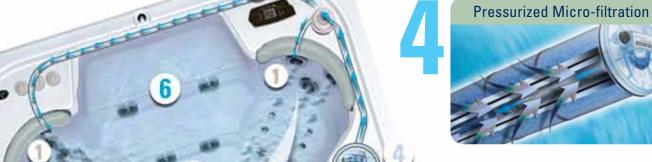

CLEANS 100% OF THE WATER EVERY 40 MINUTES:

- New Dual Core Filter with Microban and inner core for increased filtration.
- Results in extended cleaning cycles.
- Easy access while out of contact and sight from bathers.
- No odor escapes during swim spa use.
- Introduction of optional Ozone which dramatically reduces sanitizer usage.

#### CLEANS ACROSS THE FLOOR:

- Watercare products are more effectively circulated.
- Removes heavy contamination (such as dirt & grit).
  - Filtration foot jet pushes debris to the HydroClean Vacuum.