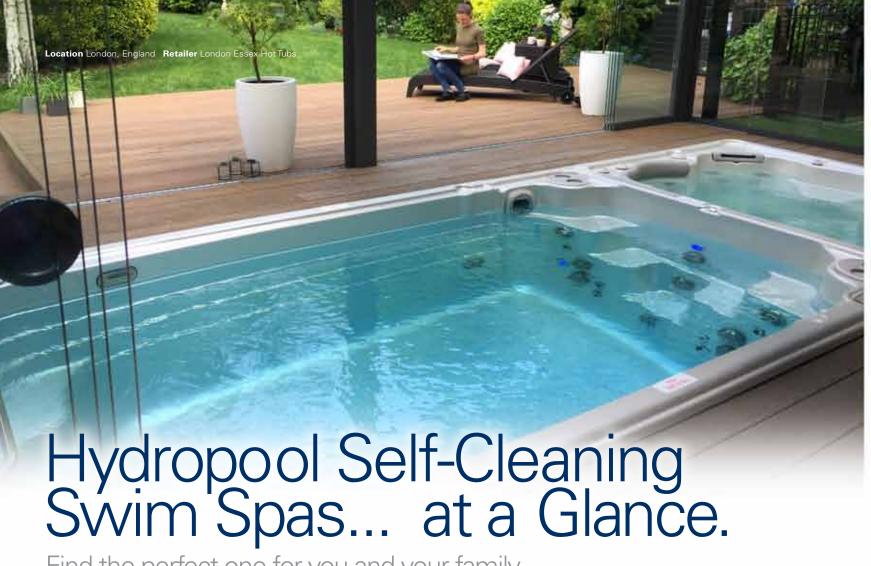

# Hydropool Self-Cleaning 12fX AquaSport

The AquaSport 12fX has a swim area with a flat anti-slip floor that allows for a variety of fitness routines. You can swim stationary laps for a full body workout, row to work the upper body and arms with our rowing system, run or jog underwater in place for a cardiovascular workout.

| Series                                                                                          | Sport               |
|-------------------------------------------------------------------------------------------------|---------------------|
| Self Clean Mode                                                                                 | Yes                 |
| HydroClean Floor Vacuum                                                                         | Yes                 |
| Removable Core Pressurized Filter                                                               | Yes                 |
| Programmable Filtration Cycles                                                                  | Yes                 |
| High Flow AquaStream Swim Jets                                                                  | X2                  |
| High Flow CoreStream Swim Jets                                                                  | X1                  |
| Back Therapy Jets                                                                               | 15                  |
| Adjustable Leg/FootTherapy Jets                                                                 | 4                   |
| Adjustable Thigh Therapy Jets                                                                   | 2                   |
| Total Therapy Jets                                                                              | 21                  |
| Vegas Package                                                                                   | Ор                  |
| Underwater LED Safety Lighting                                                                  | Yes                 |
| 2 Extra LED's Northern Lights                                                                   | Op1                 |
| 1/6hp HydroClean Filtration Pump, Evergreen & AquaE<br>North American 60Hz / International 50Hz | Boost Pump<br>3&5hp |
| 2 Speed 3Hp Evergreen Pump & AquaBoost Pump<br>North American 60Hz / International 50Hz         | N/A                 |
| Stainless Steel HydroWise Heater NA                                                             | 4Kv                 |
| Stainless Steel HydroWise Heater EU                                                             | 3Kv                 |
| EZ-Ultra Pure Ozone System                                                                      | Opt                 |
| Aquacord Swim Tether                                                                            | Yes                 |
| Rowing Kit                                                                                      | Op:                 |
| AquaFlex Current Control                                                                        | N/A                 |
| DreamScents on Demand                                                                           | Opt                 |