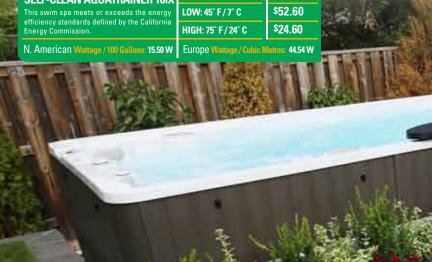

#### **Shell Dimensions:**

186" x 93" / 473 cm x 236.2 cm

48.75" / 123.83 cm

Volume: 1,944 US gallons / 7,358 L

Weight Full:

18,677 lbs / 8,474 Kg

**Weight Empty:** 2,460 lbs /

Size Category:

1,116 Kg

\$52.60

\$24.60

LOW: 45° F/7° C

HIGH: 75° F / 24° C

Hydrotherapy Seating: 3 Persons