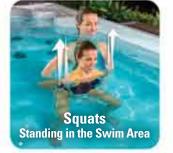

# Hydropool's Exclusive Aquatic Cross Training Programs

Hydropool's Aquatic Cross Training Sessions are a great way to bring the traditional gym workout into the backyard with the added benefits of water. These are low impact aquatic exercises that will deliver a big difference in your overall fitness. Exercises using water pressure in a swim spa puts less strain on your heart by moving blood around your entire body. To enhance your workout experience even more see your Retailer for the Aquatic Cross Training Gear Kit.

# Here is a small selection of Aquatic Exercises...

# Aquatic Fitness Easy Right In Your Own Backyard