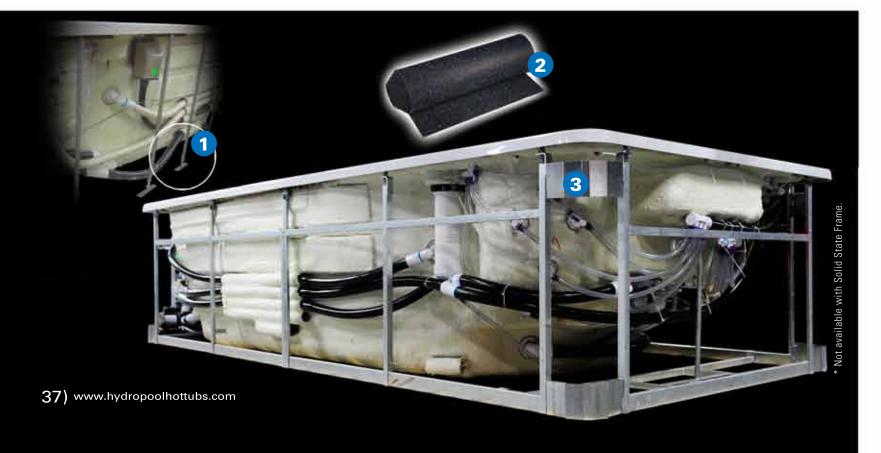

# Hydropool's Exclusive Self-Cleaning Technology.

The world's easiest swim spa to maintain.
This PATENTED Self-Cleaning System cleans 100% of the water every 40 minutes, that's an incredible 3 times in 2 hours!

# OPTIMIZED SURFACE FILTRATION:

- The design of our seating and the strategically placed jets create a continuous flow of water pushing all floating debris towards the high flow skimmer.
- Boosts the efficiency of our selfcleaning system.

CLEANS 100% OF THE WATER EVERY 40 MINUTES:

- New Dual Core Filter with Microban and inner core for increased filtration.
- Results in extended cleaning cycles.
- Easy access while out of contact and sight from bathers.
- No odor escapes during swim spa use.
- Introduction of optional Ozone which dramatically reduces sanitizer usage.

#### **ALWAYS ON THE JOB:**

- Worry-Free Indicator.
- Indicates the Self-Clean and Eco Heat Exchange system are both active.
- Reassures your family's safety and protection.

# CLEANS ACROSS THE SURFACE:

- Removes floating debris, oils and prevents larger debris from clogging the pump and heater.
- Increases filtration.
- Moves debris into the Pre Filter and extends micro-filter cleaning cycles.

# WORRY-FREE & CONVENIENT:

- Salt Water Technology.
- EZ Watercare System.
- Automatic Chemical Feeder.

3

#### CLEANS ACROSS THE FLOOR:

- Watercare products are more effectively circulated.
- Removes heavy contamination (such as dirt & grit).
  - Filtration foot jet pushes debris to the HydroClean Vacuum.