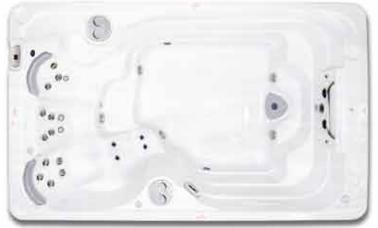

# **Hydropool Self-Cleaning** 16fX AquaSport

The AquaSport 16fX offers a fantastic multi hydrotherapy massage lounge seat and one traditional massage seat in a reinforced acrylic one piece mini pool at an affordable price. This swim spa has all the benefits of an aquatic gym with its two AquaStream jets but mirrors features only found in one of our hot tubs.

| Specifications:<br>Series                         | Sport        |
|---------------------------------------------------|--------------|
| Self Clean Mode                                   | Yes          |
| HydroClean Floor Vacuum                           | Yes          |
| Removable Core Pressurized Filter                 | Yes          |
| Programmable Filtration Cycles                    | Yes          |
| High Flow Corestream Swim Jets                    | X1           |
| High Flow AquaStream Swim Jets                    | X2           |
| High Performance Wide Stream<br>AquaFlo Swim Jets | N/A          |
| Back Therapy Jets                                 | 15           |
| Leg /FootTherapy Jets                             | 4            |
| Adjustable Thigh Therapy Jets                     | 2            |
| Total Therapy Jets                                | 21           |
| Vegas Package                                     | Opt          |
| Underwater LED Safety Lighting                    | Yes          |
| 2 Extra LED's Northern Lights                     | Opt          |
| 1/6hp HydroClean Filtration Pump, Evergreen & Aqu | uaBoost Pump |
| North American 60Hz / International 50Hz          | 3&5hp        |
| Stainless Steel HydroWise Heater NA               | 4 Kw         |
| Stainless Steel HydroWise Heater EU               | 3 Kw         |
| EZ-Ultra Pure Ozone System                        | Opt          |
| Aquacord Swim Tether                              | Yes          |
| Rowing Kit                                        | Opt          |
| AquaFlex Current Control                          | N/A          |
| DreamScents on Demand                             | Opt          |
|                                                   |              |