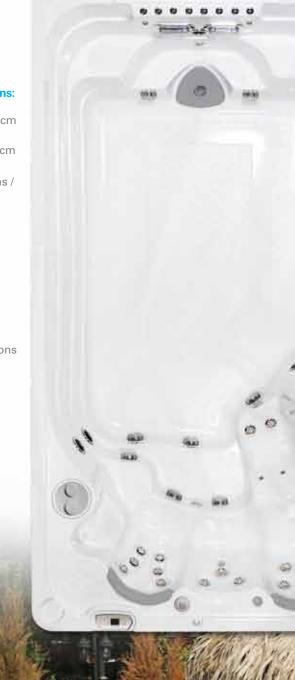

# **Hydropool Self-Cleaning** 16fX AquaSport

The AquaSport 16fX offers a fantastic multi hydrotherapy massage lounge seat and one traditional massage seat in a reinforced acrylic one piece mini pool at an affordable price. This swim spa has all the benefits of an aquatic gym with its two AquaStream jets but mirrors features only found in one of our hot tubs.

| Specifications:<br>Series                         | Sport        |
|---------------------------------------------------|--------------|
| Self Clean Mode                                   | Yes          |
| HydroClean Floor Vacuum                           | Yes          |
| Removable Core Pressurized Filter                 | Yes          |
| Programmable Filtration Cycles                    | Yes          |
| High Flow Corestream Swim Jets                    | X1           |
| High Flow AquaStream Swim Jets                    | X2           |
| High Performance Wide Stream<br>AquaFlo Swim Jets | N/A          |
| Back Therapy Jets                                 | 15           |
| Leg /FootTherapy Jets                             | 4            |
| Adjustable Thigh Therapy Jets                     | 2            |
| Total Therapy Jets                                | 21           |
| Vegas Package                                     | Opt          |
| Underwater LED Safety Lighting                    | Yes          |
| 2 Extra LED's Northern Lights                     | Opt          |
| 1/6hp HydroClean Filtration Pump, Evergreen & Aqu | uaBoost Pump |
| North American 60Hz / International 50Hz          | 3&5hp        |
| Stainless Steel HydroWise Heater NA               | 4 Kw         |
| Stainless Steel HydroWise Heater EU               | 3 Kw         |
| EZ-Ultra Pure Ozone System                        | Opt          |
| Aquacord Swim Tether                              | Yes          |
| Rowing Kit                                        | Opt          |
| AquaFlex Current Control                          | N/A          |
| DreamScents on Demand                             | Opt          |
|                                                   |              |