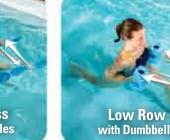

# Hydropool's Exclusive Aquatic Cross Training Programs

Hydropool's Aquatic Cross Training Sessions are a great way to bring the traditional gym workout into the backyard with the added benefits of water. These are low impact aquatic exercises that will deliver a big difference in your overall fitness. Exercises using water pressure in a swim spa puts less strain on your heart by moving blood around your entire body. To enhance your workout experience even more see your Retailer for the Aquatic Cross Training Gear Kit.

# Here is a small selection of Aquatic Exercises...

# Aquatic Fitness Easy Right In Your Own Backyard

# **INTERMEDIATE CROSS TRAINING PROGRAM**

Full Body Workout

This is the next level up. If you have been aquatic exercising consistently for the last 6 months or more, then you most likely can start at this level. At this point, intermediates would have already used some type of beginner program that allowed them to build up some base level of balance, strength, muscle, improved workout capacity and endurance, and perfected their form on every exercise done thus far. At this level the addition of resistance and tether bands and working against the swim spa's jets for resistance is utilized. This is the category that the majority of the population falls into.