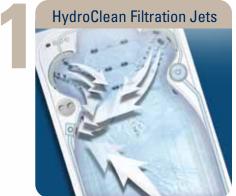

# OPTIMIZED SURFACE FILTRATION:

- The design of our seating and the strategically placed jets create a continuous flow of water pushing all floating debris towards the high flow skimmer.
- Boosts the efficiency of our selfcleaning system.

# CLEANS ACROSS THE SURFACE:

- Removes floating debris, oils and prevents larger debris from clogging the pump and heater.
- Increases filtration.
- Moves debris into the Pre Filter and extends micro-filter cleaning cycles.