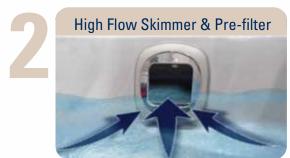

# OPTIMIZED SURFACE FILTRATION:

- The design of our seating and the strategically placed jets create a continuous flow of water pushing all floating debris towards the high flow skimmer.
- Boosts the efficiency of our selfcleaning system.

# CLEANS ACROSS THE SURFACE:

- Removes floating debris, oils and prevents larger debris from clogging the pump and heater.
- Increases filtration.
- Moves debris into the Pre Filter and extends micro-filter cleaning cycles.