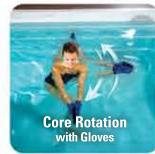

# Hydropool's Exclusive Aquatic Cross Training Programs

Hydropool's Aquatic Cross Training Sessions are a great way to bring the traditional gym workout into the backyard with the added benefits of water. These are low impact aquatic exercises that will deliver a big difference in your overall fitness. Exercises using water pressure in a swim spa puts less strain on your heart by moving blood around your entire body. To enhance your workout experience even more see your Retailer for the Aquatic Cross Training Gear Kit.

# Here is a small selection of Aquatic Exercises...

# Aquatic Fitness Easy Right In Your Own Backyard

### **BEGINNER CROSS TRAINING PROGRAM**

Full Body Workout

This is for people who are either completely new or somewhat new to aquatic exercise training. A beginner is anyone who has been dry training for less than 6 months and are just starting out with their Swim Spa. We start you with a set of designed performance exercises consisting of general overall workout that stretch and work your entire body, then take you through a full range of focused exercises working specific areas. Our goal is to increase your over all balance, strength and endurance using dumb bells, web gloves, fan paddles and exercise bar.