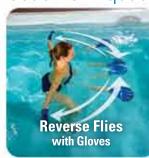

# Hydropool's Exclusive Aquatic Cross Training Programs

Hydropool's Aquatic Cross Training Sessions are a great way to bring the traditional gym workout into the backyard with the added benefits of water. These are low impact aquatic exercises that will deliver a big difference in your overall fitness. Exercises using water pressure in a swim spa puts less strain on your heart by moving blood around your entire body. To enhance your workout experience even more see your Retailer for the Aquatic Cross Training Gear Kit.

# Here is a small selection of Aquatic Exercises...

# Aquatic Fitness Easy Right In Your Own Backyard

### **BEGINNER CROSS TRAINING PROGRAM**

Full Body Workout

This is for people who are either completely new or somewhat new to aquatic exercise training. A beginner is anyone who has been dry training for less than 6 months and are just starting out with their Swim Spa. We start you with a set of designed performance exercises consisting of general overall workout that stretch and work your entire body, then take you through a full range of focused exercises working specific areas. Our goal is to increase your over all balance, strength and endurance using dumb bells, web gloves, fan paddles and exercise bar.