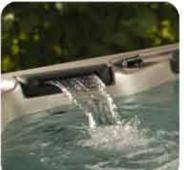

## **TECHNOLOGY THAT PRODUCES** A TURBULANCE-FREE SWIM!

- Two PATENTED WideStream Jets produce the swim current
- Jet Swim Fin design shreds the vortex created by the pump.
- Producing a wider, deeper and smoother current more than any other system on the market
- Backlit to light the swim current