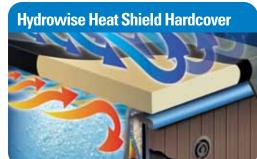

# Hydropool's Exclusive HydroVVise Thermal Shield Technology!

**Insulated Thermal Shield Blanket** 

**NASA INSPIRED TECHNOLOGY** 

- Double Thermal Shield Technology (cabinet and shell).
- Reflective foil side of Thermal Shield reflects the heat back into the swim spa.

#### MADE FOR **CANADIAN WINTERS**

- Heavy Duty tapered locking safety hardcover.
- Insulated baffle in the fold area.
- Locks the heat in and keeps the cold out.

N.A.S.A. uses the same technology

to protect its astronauts from the 73 degree cold in outer space that we use in our thermal shield