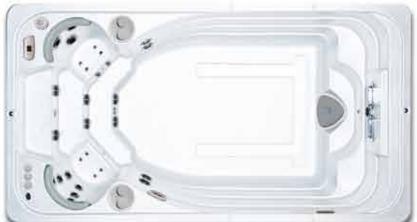

# Hydropool Self-Cleaning 17fX AquaSport

The AquaSport 17fX has two multi hydrotherapy massage seats making it a pool, hot tub and aquatic gym all-in-one. This swim spa is also a fiberglass reinforced acrylic one piece minipool that provides you more room to swim, jog, exercise or play than their 14 fX foot cousin. Remember this swim spa and all of our other swim spa models because they require less space, cost less money and require less maintenance than a conventional pool.

| Specifications:                                                                                  |                    |
|--------------------------------------------------------------------------------------------------|--------------------|
| Series                                                                                           | Sport              |
| Self Clean Mode                                                                                  | Yes                |
| HydroClean Floor Vacuum                                                                          | Yes                |
| Removable Core Pressurized Filter                                                                | Yes                |
| Programmable Filtration Cycles                                                                   | Yes                |
| High Flow Corestream Swim Jets                                                                   | X1                 |
| High Flow AquaStream Swim Jets                                                                   | X2                 |
| High Performance Wide Stream<br>AquaFlo Swim Jets                                                | N/A                |
| Back Therapy Jets                                                                                | 11                 |
| Leg Therapy Jets                                                                                 | 2                  |
| Adjustable Thigh Therapy Jets                                                                    | 2                  |
| Total Therapy Jets                                                                               | 15                 |
| Vegas Package                                                                                    | Opt                |
| Underwater LED Safety Lighting                                                                   | Yes                |
| 2 Extra LED's Northern Lights                                                                    | Opt                |
| 1/6hp HydroClean Filtration Pump, Evergreen & AquaBo<br>North American 60Hz / International 50Hz | oost Pump<br>3&5hp |
| Stainless Steel HydroWise Heater NA                                                              | 4 Kw               |
| Stainless Steel HydroWise Heater EU                                                              | 3 Kw               |
| EZ-Ultra Pure Ozone System                                                                       | Opt                |
| Aquacord Swim Tether                                                                             | Yes                |
| Rowing Kit                                                                                       | Opt                |
| AquaFlex Current Control                                                                         | N/A                |
| Danasa Canada an Danasa d                                                                        | 0.1                |