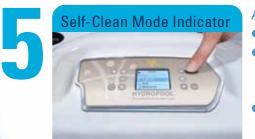

#### **ALWAYS ON THE JOB:**

- Worry-Free Indicator.
- Indicates the Self-Clean and Eco Heat Exchange system are both active.
- Reassures your family's safety and protection.