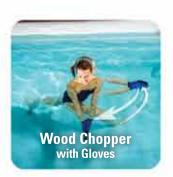

# Hydropool's Exclusive Aquatic Cross Training Programs

Hydropool's Aquatic Cross Training Sessions are a great way to bring the traditional gym workout into the backyard with the added benefits of water. These are low impact aquatic exercises that will deliver a big difference in your overall fitness. Exercises using water pressure in a swim spa puts less strain on your heart by moving blood around your entire body. To enhance your workout experience even more see your Retailer for the Aquatic Cross Training Gear Kit.

# Here is a small selection of Aquatic Exercises...

# Aquatic Fitness Easy Right In Your Own Backyard

### **BEGINNER CROSS TRAINING PROGRAM**

Full Body Workout

This is for people who are either completely new or somewhat new to aquatic exercise training. A beginner is anyone who has been dry training for less than 6 months and are just starting out with their Swim Spa. We start you with a set of designed performance exercises consisting of general overall workout that stretch and work your entire body, then take you through a full range of focused exercises working specific areas. Our goal is to increase your over all balance, strength and endurance using dumb bells, web gloves, fan paddles and exercise bar.