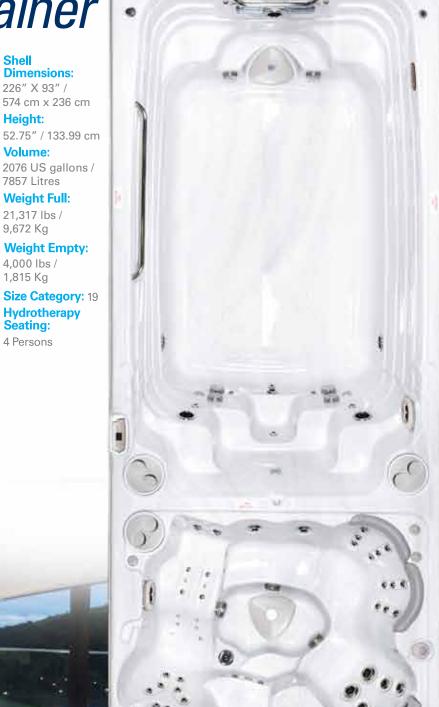

#### **Shell Dimensions:**

150" X 93" / 381 cm x 236.2 cm

#### Height:

49" / 123.83 cm

#### Volume:

1,489 US gallons / 5,635 Liters

#### Weight Full:

14,403 lbs / 6,535 Kg

### **Weight Empty:**

1984 lbs / 900 Kg

### **Size Category:**

# **Hydrotherapy Seating:**

3 Persons