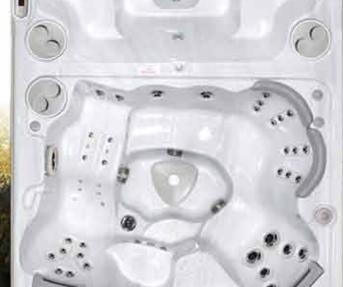

# Hydropool Self-Cleaning 12fX AquaSport

The AquaSport 12fX has a swim area with a flat anti-slip floor that allows for a variety of fitness routines. You can swim stationary laps for a full body workout, row to work the upper body and arms with our rowing system, run or jog underwater in place for a cardiovascular workout.

# Hydropool Self-Cleaning 14fX AquaSport

The AquaSport 14fX is a reinforced acrylic one piece mini pool that offers fantastic exercise benefits at an affordable price.

This swim spa has two AquaStream jets that deliver a smooth swim.