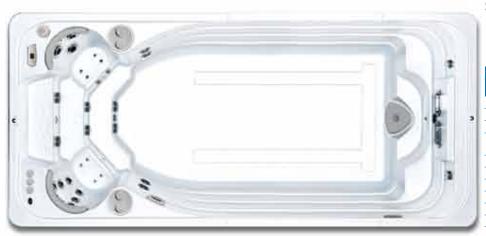

# Hydropool Self-Cleaning 17fX AquaSport

The AquaSport 17fX has two multi hydrotherapy massage seats making it a pool, hot tub and aquatic gym all-in-one. This swim spa is also a fiberglass reinforced acrylic one piece minipool that provides you more room to swim, jog, exercise or play than their 14 fX foot cousin. Remember this swim spa and all of our other swim spa models because they require less space, cost less money and require less maintenance than a conventional pool.

| Specifications:                                                                                  |                    |
|--------------------------------------------------------------------------------------------------|--------------------|
| Series                                                                                           | Sport              |
| Self Clean Mode                                                                                  | Yes                |
| HydroClean Floor Vacuum                                                                          | Yes                |
| Removable Core Pressurized Filter                                                                | Yes                |
| Programmable Filtration Cycles                                                                   | Yes                |
| High Flow Corestream Swim Jets                                                                   | X1                 |
| High Flow AquaStream Swim Jets                                                                   | X2                 |
| High Performance Wide Stream<br>AquaFlo Swim Jets                                                | N/A                |
| Back Therapy Jets                                                                                | 11                 |
| Leg Therapy Jets                                                                                 | 2                  |
| Adjustable Thigh Therapy Jets                                                                    | 2                  |
| Total Therapy Jets                                                                               | 15                 |
| Vegas Package                                                                                    | Opt                |
| Underwater LED Safety Lighting                                                                   | Yes                |
| 2 Extra LED's Northern Lights                                                                    | Opt                |
| 1/6hp HydroClean Filtration Pump, Evergreen & AquaBo<br>North American 60Hz / International 50Hz | oost Pump<br>3&5hp |
| Stainless Steel HydroWise Heater NA                                                              | 4 Kw               |
| Stainless Steel HydroWise Heater EU                                                              | 3 Kw               |
| EZ-Ultra Pure Ozone System                                                                       | Opt                |
| Aquacord Swim Tether                                                                             | Yes                |
| Rowing Kit                                                                                       | Opt                |
| AquaFlex Current Control                                                                         | N/A                |
| Danasa Canada an Danasa d                                                                        | 0.1                |

210" X 93" / 533 cm x 236.2 cm

48.75" / 123.83 cm

Volume:

2182 US gallons / 8259 Litres

Weight Full: 20,830 lbs / 9,451 Kg

Weight Empty: 2,627 lbs / 1,192 Kg **Size Category:** 

Hydrotherapy Seating:

2 Persons