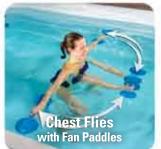

# Hydropool's Exclusive Aquatic Cross Training Programs

Hydropool's Aquatic Cross Training Sessions are a great way to bring the traditional gym workout into the backyard with the added benefits of water. These are low impact aquatic exercises that will deliver a big difference in your overall fitness. Exercises using water pressure in a swim spa puts less strain on your heart by moving blood around your entire body. To enhance your workout experience even more see your Retailer for the Aquatic Cross Training Gear Kit.

# Here is a small selection of Aquatic Exercises...

# Aquatic Fitness Easy Right In Your Own Backyard