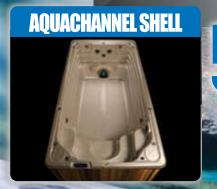

# ACUACHANNE STELL

- Shell hips designed to create a eddy in the seating area
- No reflective wave
- Keeps swimmer in swim lane