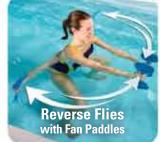

# Hydropool's Exclusive Aquatic Cross Training Programs

Hydropool's Aquatic Cross Training Sessions are a great way to bring the traditional gym workout into the backyard with the added benefits of water. These are low impact aquatic exercises that will deliver a big difference in your overall fitness. Exercises using water pressure in a swim spa puts less strain on your heart by moving blood around your entire body. To enhance your workout experience even more see your Retailer for the Aquatic Cross Training Gear Kit.

# Here is a small selection of Aquatic Exercises...

# Aquatic Fitness Easy Right In Your Own Backyard

### **BEGINNER CROSS TRAINING PROGRAM**

Full Body Workout

This is for people who are either completely new or somewhat new to aquatic exercise training. A beginner is anyone who has been dry training for less than 6 months and are just starting out with their Swim Spa. We start you with a set of designed performance exercises consisting of general overall workout that stretch and work your entire body, then take you through a full range of focused exercises working specific areas. Our goal is to increase your over all balance, strength and endurance using dumb bells, web gloves, fan paddles and exercise bar.