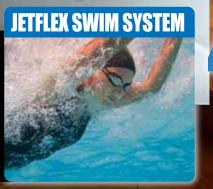

# CUSTOMIZABLE CURRENT JET FLEX SWIM SYSTEM

- The system produces 3.5 mph / 5 kph current
- The current speed is adjustable
- You can vary the flow of water and adjust its intensity

# DIAL IN THE SWIM

- 0 11mph / 0 18 kph swim current range
- Allows the swimmer to vary the flow at the touch of a button
- Adjustable to the level of swimmer from Novice to Triathlete
- AquaFlex standard on all AquaTrainers