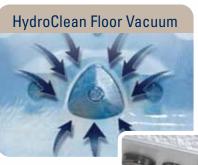

#### CLEANS ACROSS THE FLOOR:

- Watercare products are more effectively circulated.
- Removes heavy contamination (such as dirt & grit).
  - Filtration foot jet pushes debris to the HydroClean Vacuum.