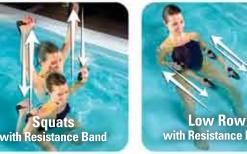

# Hydropool's Exclusive Aquatic Cross Training Programs

Hydropool's Aquatic Cross Training Sessions are a great way to bring the traditional gym workout into the backyard with the added benefits of water. These are low impact aquatic exercises that will deliver a big difference in your overall fitness. Exercises using water pressure in a swim spa puts less strain on your heart by moving blood around your entire body. To enhance your workout experience even more see your Retailer for the Aquatic Cross Training Gear Kit.

# Here is a small selection of Aquatic Exercises...

# Aquatic Fitness Easy Right In Your Own Backyard