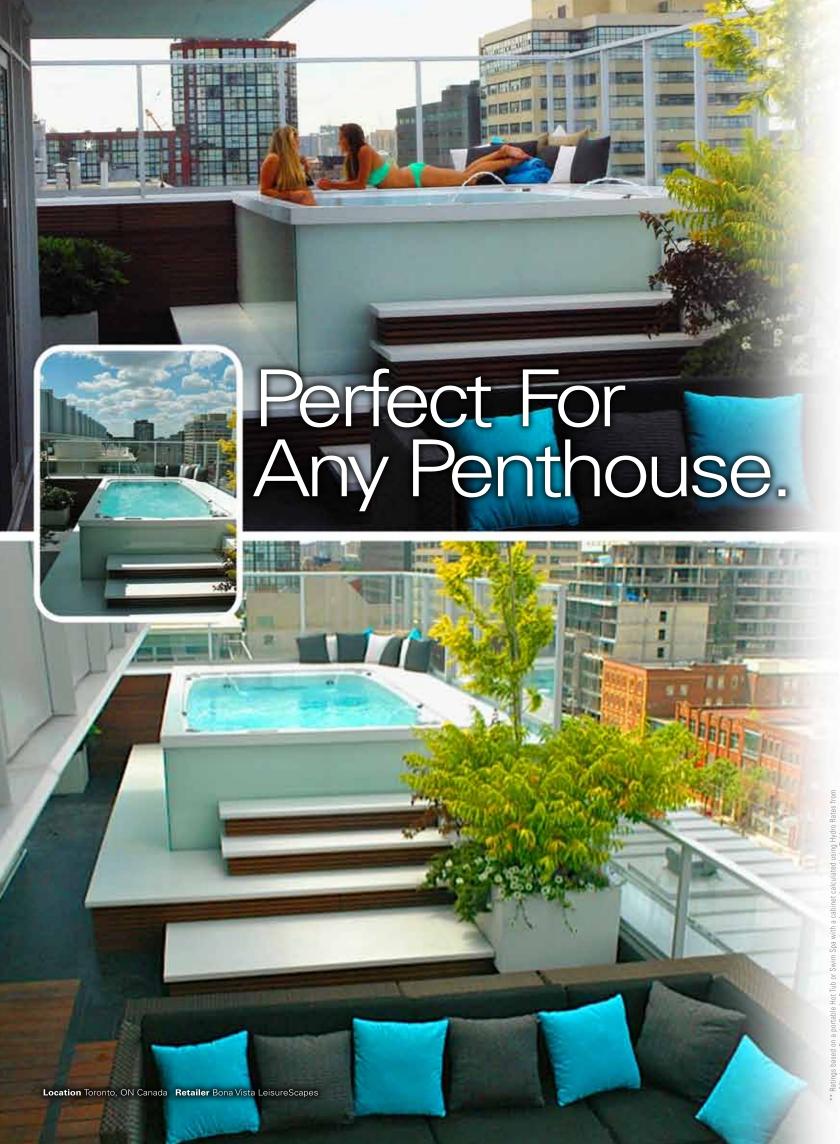

Swim Spas by Hydropool are the perfect way to swim every day. Imagine never having to turn, touch or push off from any wall. Our swim current gives you the ability to focus on your stroke technique and enjoy the fluidity of the swim current adjusted to your personal swim level.

# DIAL IN THE SWIM

- 0 11mph / 0 18 kph swim current range
- Allows the swimmer to vary the flow at the touch of a button
- Adjustable to the level of swimmer from Novice to Triathlete
- AquaFlex standard on all AquaTrainers

# **AQUAPRO3 CONTROL**

- Two Users Programs
- Two Preset Programs Hill Climb & Interval Program
- Ten (10) Speed Levels
- Tracks your Calaries, Time, Distance and Speed
- Provides Visual Motivation

hydropoolswimspas.com (10 Location High Park, Toronto, ON Canada Retailer Bona Vista LeisureScapes