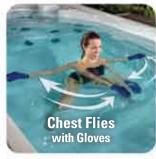

### **BEGINNER CROSS TRAINING PROGRAM**

Full Body Workout

This is for people who are either completely new or somewhat new to aquatic exercise training. A beginner is anyone who has been dry training for less than 6 months and are just starting out with their Swim Spa. We start you with a set of designed performance exercises consisting of general overall workout that stretch and work your entire body, then take you through a full range of focused exercises working specific areas. Our goal is to increase your over all balance, strength and endurance using dumb bells, web gloves, fan paddles and exercise bar.

# **INTERMEDIATE CROSS TRAINING PROGRAM**

Full Body Workout

This is the next level up. If you have been aquatic exercising consistently for the last 6 months or more, then you most likely can start at this level. At this point, intermediates would have already used some type of beginner program that allowed them to build up some base level of balance, strength, muscle, improved workout capacity and endurance, and perfected their form on every exercise done thus far. At this level the addition of resistance and tether bands and working against the swim spa's jets for resistance is utilized. This is the category that the majority of the population falls into.

## **ADVANCED CROSS TRAINING PROGRAM**

Full Body Workout

The Advanced Level to this program would be considered the highest aquatic Cross Training experience offered.

The people exercising at this level of advanced training are extremely close to reaching their peak physical potential. When your body has almost improved as much as it can, you are considered advanced. The person working out at this level is driven and probably involved in other sports. At this level you are now using the attributes of the swim spa to its full potential utilizing the jets for increased resistance, standing and working through the exercises free and clear of any support for balance. This program has also been divided into a three day cycle so that each day of exercising focuses on a specific area of your body.