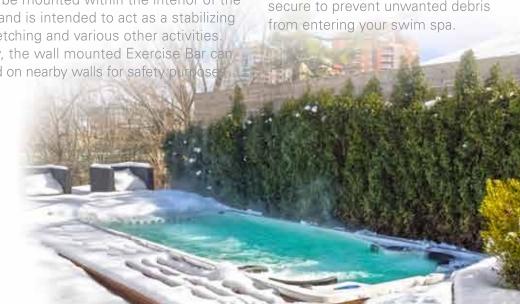

# The Perfect Pool. The Perfect Swim.

#### The Perfect Swim...

Swim Spas by Hydropool are the perfect way to swim every day. Imagine never having to turn, touch or push off from any wall. Our swim current gives you the ability to focus on your stroke technique and enjoy the fluidity of the swim current adjusted to your personal swim level.