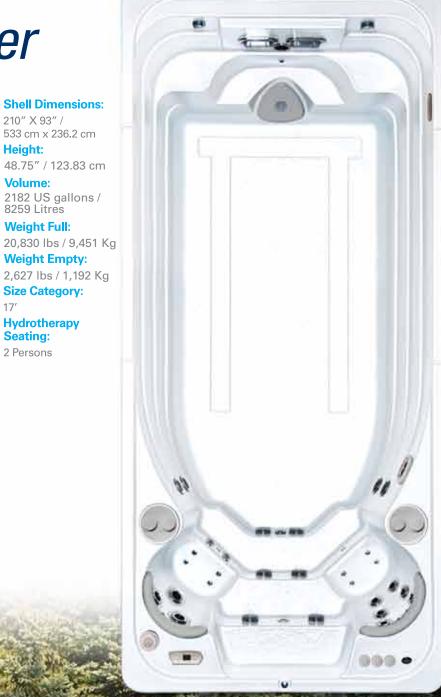

210" X 93" / 533 cm x 236.2 cm

48.75" / 123.83 cm

Volume:

2182 US gallons / 8259 Litres

Weight Full: 20,830 lbs / 9,451 Kg

Weight Empty: 2,627 lbs / 1,192 Kg **Size Category:** 

Hydrotherapy Seating:

2 Persons

# Hydropool Self-Cleaning 17fX AquaTrainer

The AquaTrainer 17fX also has two multihydrotherapy massage seats making it a pool, hot tub and aquatic gym all-in-one. Additionally this unit has the added output of our two high performance adjustable wide stream swim jets and one AquaStream jet.