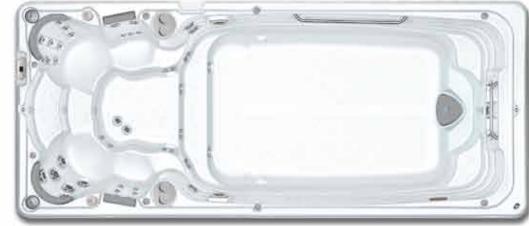

# Hydropool Self-Cleaning 17fX AquaTrainer

The AquaTrainer 17fX also has two multihydrotherapy massage seats making it a pool, hot tub and aquatic gym all-in-one. Additionally this unit has the added output of our two high performance adjustable wide stream swim jets and one AquaStream jet.