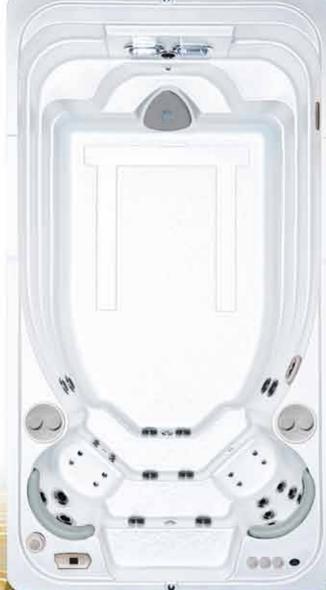

# Hydropool Self-Cleaning 12fX AquaSport

The AquaSport 12fX has a swim area with a flat anti-slip floor that allows for a variety of fitness routines. You can swim stationary laps for a full body workout, row to work the upper body and arms with our rowing system, run or jog underwater in place for a cardiovascular workout.

| Series                                                                                          | Sport               |
|-------------------------------------------------------------------------------------------------|---------------------|
| Self Clean Mode                                                                                 | Yes                 |
| HydroClean Floor Vacuum                                                                         | Yes                 |
| Removable Core Pressurized Filter                                                               | Yes                 |
| Programmable Filtration Cycles                                                                  | Yes                 |
| High Flow AquaStream Swim Jets                                                                  | X2                  |
| High Flow CoreStream Swim Jets                                                                  | X1                  |
| Back Therapy Jets                                                                               | 15                  |
| Adjustable Leg/FootTherapy Jets                                                                 | 4                   |
| Adjustable Thigh Therapy Jets                                                                   | 2                   |
| Total Therapy Jets                                                                              | 21                  |
| Vegas Package                                                                                   | Ор                  |
| Underwater LED Safety Lighting                                                                  | Yes                 |
| 2 Extra LED's Northern Lights                                                                   | Op1                 |
| 1/6hp HydroClean Filtration Pump, Evergreen & AquaE<br>North American 60Hz / International 50Hz | Boost Pump<br>3&5hp |
| 2 Speed 3Hp Evergreen Pump & AquaBoost Pump<br>North American 60Hz / International 50Hz         | N/A                 |
| Stainless Steel HydroWise Heater NA                                                             | 4Kv                 |
| Stainless Steel HydroWise Heater EU                                                             | 3Kv                 |
| EZ-Ultra Pure Ozone System                                                                      | Opt                 |
| Aquacord Swim Tether                                                                            | Yes                 |
| Rowing Kit                                                                                      | Op:                 |
| AquaFlex Current Control                                                                        | N/A                 |
| DreamScents on Demand                                                                           | Opt                 |

#### **Shell Dimensions:**

150" X 93" / 381 cm x 236.2 cm

#### Height:

49" / 123.83 cm

#### Volume:

1,489 US gallons / 5,635 Liters

#### Weight Full:

14,403 lbs / 6,535 Kg

### **Weight Empty:**

1984 lbs / 900 Kg

### **Size Category:**

# **Hydrotherapy Seating:**

3 Persons