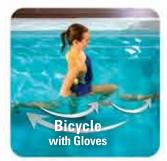

# Hydropool's Exclusive Aquatic Cross Training Programs

Hydropool's Aquatic Cross Training Sessions are a great way to bring the traditional gym workout into the backyard with the added benefits of water. These are low impact aquatic exercises that will deliver a big difference in your overall fitness. Exercises using water pressure in a swim spa puts less strain on your heart by moving blood around your entire body. To enhance your workout experience even more see your Retailer for the Aquatic Cross Training Gear Kit.

# Here is a small selection of Aquatic Exercises...

# Aquatic Fitness Easy Right In Your Own Backyard

### **BEGINNER CROSS TRAINING PROGRAM**

Full Body Workout

This is for people who are either completely new or somewhat new to aquatic exercise training. A beginner is anyone who has been dry training for less than 6 months and are just starting out with their Swim Spa. We start you with a set of designed performance exercises consisting of general overall workout that stretch and work your entire body, then take you through a full range of focused exercises working specific areas. Our goal is to increase your over all balance, strength and endurance using dumb bells, web gloves, fan paddles and exercise bar.