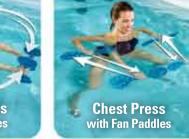

# Hydropool's Exclusive Aquatic Cross Training Programs

Hydropool's Aquatic Cross Training Sessions are a great way to bring the traditional gym workout into the backyard with the added benefits of water. These are low impact aquatic exercises that will deliver a big difference in your overall fitness. Exercises using water pressure in a swim spa puts less strain on your heart by moving blood around your entire body. To enhance your workout experience even more see your Retailer for the Aquatic Cross Training Gear Kit.

# Here is a small selection of Aquatic Exercises...

# Aquatic Fitness Easy Right In Your Own Backyard

### **BEGINNER CROSS TRAINING PROGRAM**

Full Body Workout

This is for people who are either completely new or somewhat new to aquatic exercise training. A beginner is anyone who has been dry training for less than 6 months and are just starting out with their Swim Spa. We start you with a set of designed performance exercises consisting of general overall workout that stretch and work your entire body, then take you through a full range of focused exercises working specific areas. Our goal is to increase your over all balance, strength and endurance using dumb bells, web gloves, fan paddles and exercise bar.