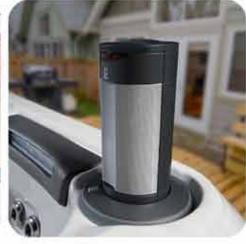

CLEANS 100% OF THE WATER EVERY 40 MINUTES:

- New Dual Core Filter with Microban and inner core for increased filtration.
- Results in extended cleaning cycles.
- Easy access while out of contact and sight from bathers.
- No odor escapes during swim spa use.
- Introduction of optional Ozone which dramatically reduces sanitizer usage.

# CLEANS ACROSS THE SURFACE:

- Removes floating debris, oils and prevents larger debris from clogging the pump and heater.
- Increases filtration.
- Moves debris into the Pre Filter and extends micro-filter cleaning cycles.