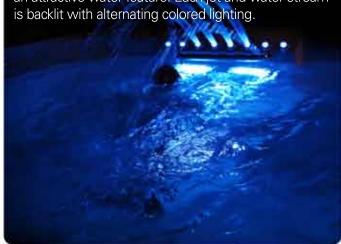

## **TECHNOLOGY THAT PRODUCES** A TURBULANCE-FREE SWIM!

- Two PATENTED WideStream Jets produce the swim current
- Jet Swim Fin design shreds the vortex created by the pump.
- Producing a wider, deeper and smoother current more than any other system on the market
- Backlit to light the swim current